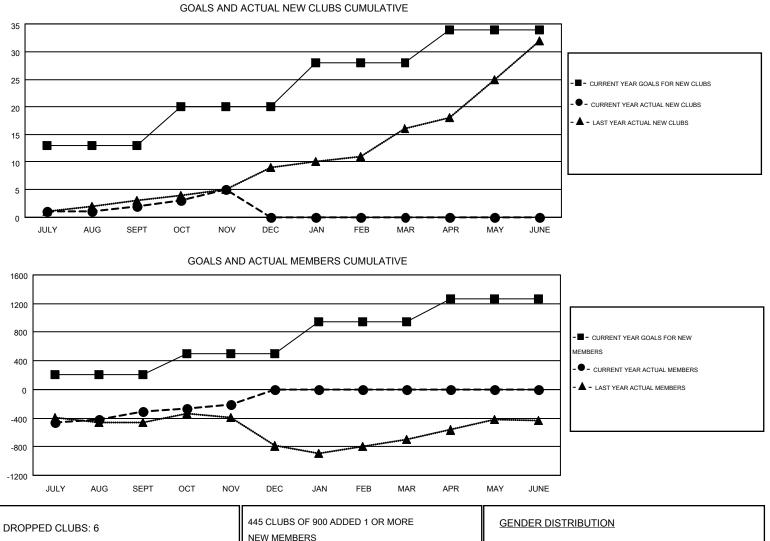

## GMT: HAL GRIFFIN

| CM    | Γ CA | 1 |
|-------|------|---|
| Givin |      | 1 |

|                       |                  | Clubs     |                  |                       |               |                    | Members                                |                    |                  |
|-----------------------|------------------|-----------|------------------|-----------------------|---------------|--------------------|----------------------------------------|--------------------|------------------|
| RESULTS FOR 2015-2016 |                  |           |                  | RESULTS FOR 2015-2016 |               |                    |                                        |                    |                  |
| QUARTER               | NEW CLUB<br>GOAL | NEW CLUBS | DROPPED<br>CLUBS | NET<br>GAIN/LOSS      | QUARTER       | NEW MEMBER<br>GOAL | CHARTER AND<br>NEW<br>MEMBERS<br>ADDED | DROPPED<br>MEMBERS | NET<br>GAIN/LOSS |
| JULY/AUG/SEPT         | 13               | 2         | 4                | -2                    | JULY/AUG/SEPT | 212                | 974                                    | 1,284              | -310             |
| OCT/NOV/DEC           | 7                | 3         | 2                | 1                     | OCT/NOV/DEC   | 289                | 602                                    | 507                | 95               |
| JAN/FEB/MAR           | 8                | 0         | 0                | 0                     | JAN/FEB/MAR   | 441                | 0                                      | 0                  | 0                |
| APR/MAY/JUNE          | 6                | 0         | 0                | 0                     | APR/MAY/JUNE  | 325                | 0                                      | 0                  | 0                |

| DROPPED CLUBS: 6 |       | 445 CLUBS OF 900 ADDED 1 OR MORE | GENDER DISTRIBUTION   |                 |                |
|------------------|-------|----------------------------------|-----------------------|-----------------|----------------|
|                  |       | NEW MEMBERS                      | MALE                  | 17,514 (66.81%) |                |
|                  |       | 1                                | FEMALE                | 8,701 (33.19%)  |                |
| DROPPED MEMBERS  |       |                                  |                       |                 |                |
| DECEASED         | 125   | CLICK HERE FOR HEALTH            |                       |                 | 0.007          |
| CLUB CANCELLED   | 17    | ASSESSMENT DATA                  | FAMILY UNIT MEMBERS   |                 | 3,927<br>1,924 |
| OTHER            | 1,649 |                                  | HEAD OF HOUSEHOLD     |                 |                |
| TOTAL            | 1,791 |                                  | NON-HEAD OF HOUSEHOLD |                 |                |
|                  |       |                                  |                       |                 |                |